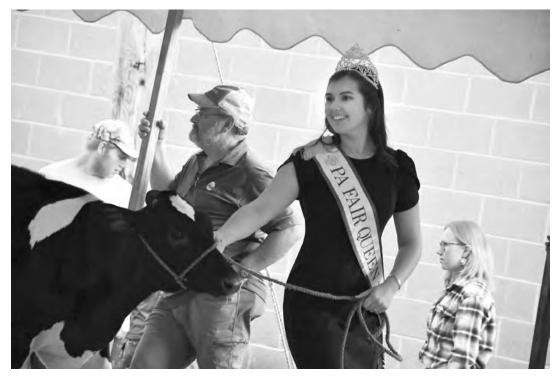

## PA State Fair Queen To Visit The 2023 Oley Fair

**Chloe Bomgardner** is the daughter of Corwin & Tara Bomgardner of Jonestown, PA. Chloe graduated from Northern Lebanon High School where she was involved in her FFA chapter serving as Vice President. Chloe will attend Penn State Berks to major in large animal science.

Chloe was crowned the 2022 Lebanon Area Fair Queen and represented her Fair at the State Fair Queen competition held by the Pennsylvania State Association of County Fairs in January. As the 2023 Pennsylvania State Fair Queen, Chloe will travel throughout the state promoting Pennsylvania's rich agricultural heritage and serving as an ambassador for the fair association.

Chloe will attend our Fair on Saturday, September 23, 2023 from 11:00 a.m. to 2:00 p.m.

Anna Haldeman competes in the CelebrityDairy Showmanship Contest