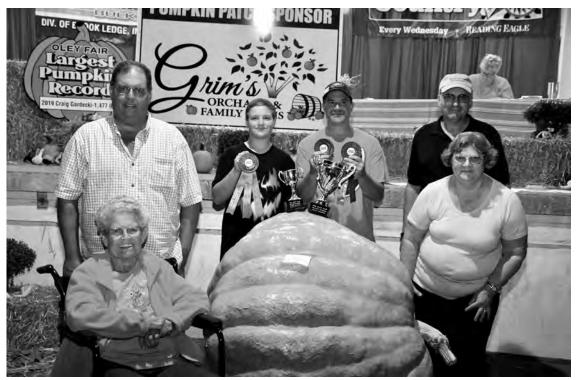

Our fairbook cover has been designed by Lynn Lorah. The original fairbook cover design will be on display during the Fair and will be auctioned on Saturday night.