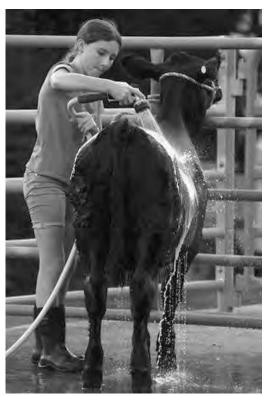

bition in Pennsylvania should be accompanied by a health certificate signed by an accedited veterinarian that includes a statement that the animal(s) identified have been immunized against IBR, PI3 and BVD using at least 2 doses of killed vaccine, 2-4 weeks apart or one dose of MLV vaccine. The most recent vaccine must be administered not less than 15 days or more than 180 days before the show, with proper directions from your veterinarian, your health certificate shoud be good for 90 days.
- 3. An "Animal Owner or Caretaker's Verification of Veterinarian-Client-Patient Relationship" form must be presented upon arrival at all shows and fairs in Pennsylvania. A sample copy of this form can be found on the previous page. Copies will be accepted.



Carefully answering the judges questions.



Bath time!

## **DEPARTMENT 2 Dairy Cattle**



|                                                                                                                         | The Particle Provide Technology and the Particle Provide Provide Technology and the Particle Provide Pr |  |  |  |  |  |
|-------------------------------------------------------------------------------------------------------------------------|----------------------------------------------------------------------------------------------------------------------------------------------------------------------------------------------------------------------------------------------------------------------------------------------------------------------------------------------------------------------------------------------