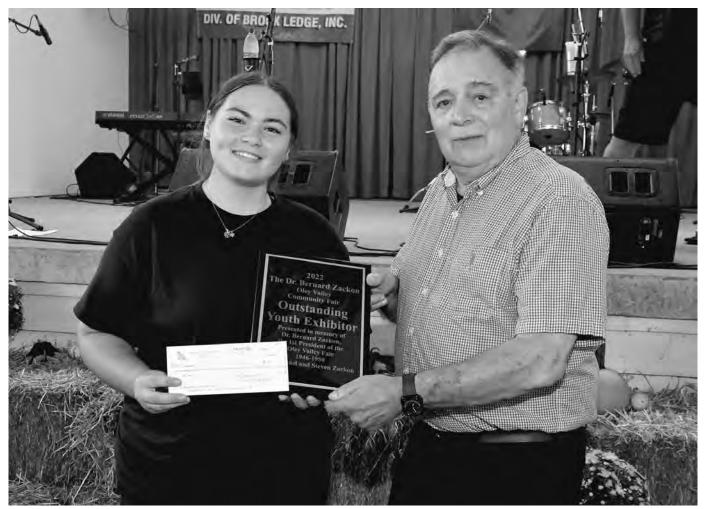

In July of 2018, Dr. Bernard Zackon's sons approached the Fair about having an award to honor an outstanding youth exhibitor at the Oley Valley Community Fair. The award would be based on all entries that a youth exhibitor (age 8 - 19) would enter in the fair earning points on these entries based on our point system found on page 10 of the fairbook. The youth that earns the most points would be named the Dr. Bernard Zackon Outstanding Youth Exhibitor of the Year and receive a plaque and a \$400.00 cash award.

Thank you to the Zackon Family for sponsoring this award again for the 2023 Oley Valley Community Fair.

Michael Zackon presenting the 2022 award to Leah M. Haas.

Exhibitors Form Entries (Dairy ONLY) Oley Valley Fair